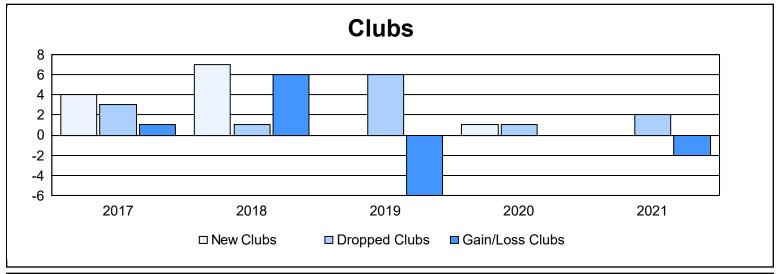

District 310 D

As of June 2021 Cumulative

| Year      | New<br>Clubs | Dropped<br>Clubs | Gain/<br>Loss<br>Clubs | New<br>Members | Charter<br>Members | Reinstate<br>Members | Transfer<br>Members | Total<br>Member<br>Added | Total<br>Members<br>Dropped | Gain/<br>Loss<br>Members |
|-----------|--------------|------------------|------------------------|----------------|--------------------|----------------------|---------------------|--------------------------|-----------------------------|--------------------------|
| 2016-2017 | 4            | 3                | 1                      | 307            | 109                | 4                    | 14                  | 434                      | 272                         | 162                      |
| 2017-2018 | 7            | 1                | 6                      | 210            | 208                | 2                    | 7                   | 427                      | 226                         | 201                      |
| 2018-2019 | 0            | 6                | -6                     | 85             | 14                 | 20                   | 24                  | 143                      | 429                         | -286                     |
| 2019-2020 | 1            | 1                | 0                      | 107            | 55                 | 8                    | 18                  | 188                      | 299                         | -111                     |
| 2020-2021 | 0            | 2                | -2                     | 153            | 8                  | 5                    | 2                   | 168                      | 222                         | -54                      |
| Average   | 2            | 3                | 0                      | 172            | 79                 | 8                    | 13                  | 272                      | 290                         | -18                      |