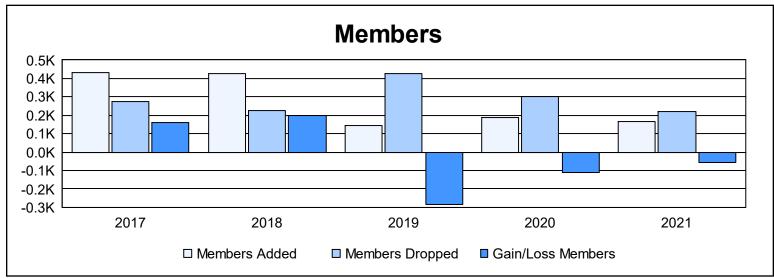

District 310 D

As of June 2021 Cumulative

| Year      | New<br>Clubs | Dropped<br>Clubs | Gain/<br>Loss<br>Clubs | New<br>Members | Charter<br>Members | Reinstate<br>Members | Transfer<br>Members | Total<br>Member<br>Added | Total<br>Members<br>Dropped | Gain/<br>Loss<br>Members |
|-----------|--------------|------------------|------------------------|----------------|--------------------|----------------------|---------------------|--------------------------|-----------------------------|--------------------------|
| 2016-2017 | 4            | 3                | 1                      | 307            | 109                | 4                    | 14                  | 434                      | 272                         | 162                      |
| 2017-2018 | 7            | 1                | 6                      | 210            | 208                | 2                    | 7                   | 427                      | 226                         | 201                      |
| 2018-2019 | 0            | 6                | -6                     | 85             | 14                 | 20                   | 24                  | 143                      | 429                         | -286                     |
| 2019-2020 | 1            | 1                | 0                      | 107            | 55                 | 8                    | 18                  | 188                      | 299                         | -111                     |
| 2020-2021 | 0            | 2                | -2                     | 153            | 8                  | 5                    | 2                   | 168                      | 222                         | -54                      |
| Average   | 2            | 3                | 0                      | 172            | 79                 | 8                    | 13                  | 272                      | 290                         | -18                      |